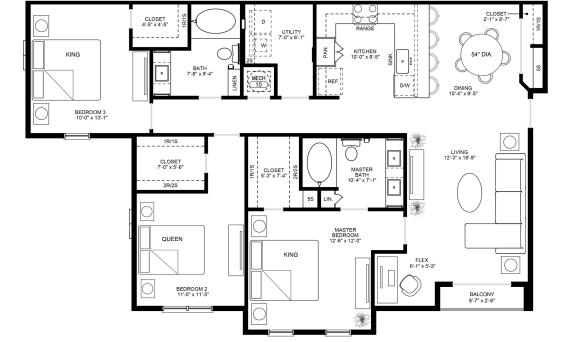

## 3 Bedroom / 2 Bath

| Bedrooms  | 3             |
|-----------|---------------|
| Bathrooms | 2             |
| Sq.Ft.    | Living: 1,387 |
|           | \$<br>        |
| Notes     |               |