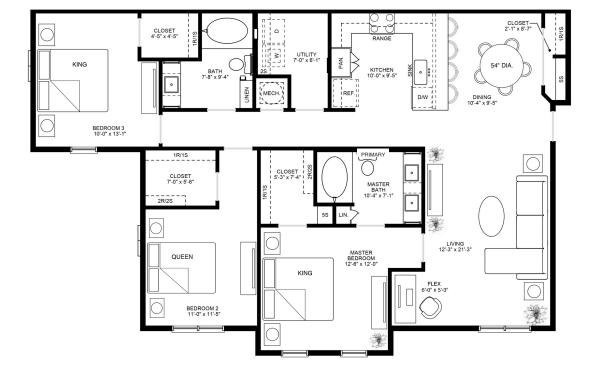

## 3 Bedroom / 2 Bath

| Bedrooms  | 3             |
|-----------|---------------|
| Bathrooms | 2             |
| Sq.Ft.    | Living: 1,396 |
|           | \$<br>        |
| Notes     |               |