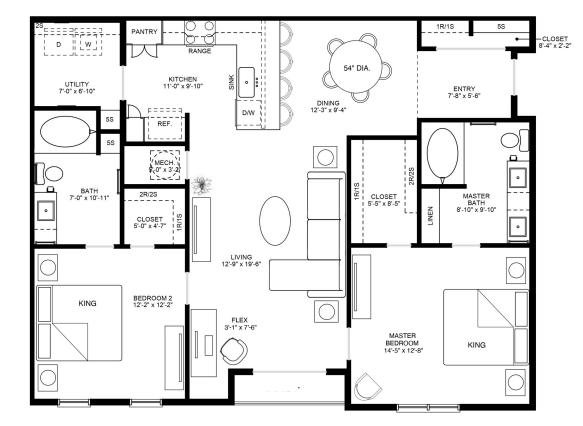

CITY LIMITS

2513 NASHVILLE HWY (HWY 31) · COLUMBIA, TN 38401

2 Bedroom / 2 Bath

| Bedrooms  | 2             |
|-----------|---------------|
| Bathrooms | 2             |
| Sq.Ft.    | Living: 1,209 |
| \$        |               |
| Notes     |               |