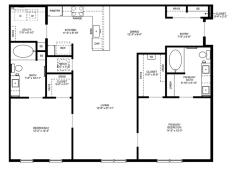

### **FIRST FLOOR**

2 Bedroom 2 Bath | Sq.Ft.: 1,226

**FLOORS 2 & 3** 

1 Bedroom 1 Bath | Sq.Ft.: 943

**FLOORS 2 & 3** 

2 Bedroom 2 Bath | Sq.Ft.: 1,209