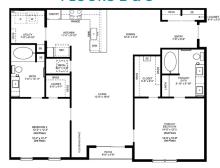

### **FIRST FLOOR**

2 Bedroom 2 Bath | Sq.Ft.: 1,226

**FLOORS 2 & 3** 

1 Bedroom 1 Bath | Sq.Ft.: 943

**FLOORS 2 & 3** 

2 Bedroom 2 Bath | Sq.Ft.: 1,209