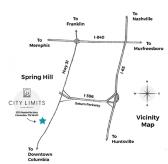

## **DIRECTIONS**

From I-65, turn West on Saturn Parkway (Highway 396). Continue to Highway 31 and turn South towards Columbia. City Limits Apartments is a short distance past Spring Hill High School on your right.