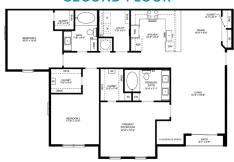

Kitchen and Bathroom Cabinets**
- **Expansive 3cm Quartz Countertops with Waterfall**
- Side-by-Side Refrigerator with Water and
- Ice Dispenser
- Full-Size Washer and Dryer in Every Apartment
- Modern Lighting Package, Including Designer **Custom Pendant Lighting**

- Ceramic Glass Cook Top Range
- Lock-In Wood Plank Flooring
- **Contemporary Plumbing Fixtures**
- **Huge Walk-In Closets**
- King-size Primary Bedrooms
- Garden Tubs in Every Bath
- Flex Space in Select Apartments
- Balcony on 2nd & 3rd Floor Apartments
- Walk-In Showers in Select Units

### **FIRST FLOOR**



2 Bedroom 2 Bath | Sq.Ft.: 1,226

**FLOORS 2 & 3** 



1 Bedroom 1 Bath | Sq.Ft.: 943

**FLOORS 2 & 3** 



2 Bedroom 2 Bath | Sq.Ft.: 1,209

### **FIRST FLOOR**



3 Bedroom 2 Bath | Sq.Ft.: 1,396

### SECOND FLOOR



3 Bedroom 2 Bath | Sq.Ft.: 1,387