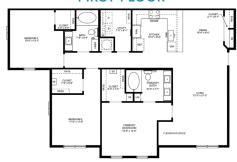

*

- Massive Open Concept 1, 2 & 3 Bedrooms
- **Custom Kitchen and Bathroom Cabinets**
- **Expansive 3cm Quartz Countertops with Waterfall**
- Side-by-Side Refrigerator with Water and
- Ice Dispenser
- Full-Size Washer and Dryer in Every Apartment
- Modern Lighting Package, Including Designer **Custom Pendant Lighting**

- Ceramic Glass Cook Top Range
- Lock-In Wood Plank Flooring
- **Contemporary Plumbing Fixtures**
- **Huge Walk-In Closets**
- King-size Primary Bedrooms
- Garden Tubs in Every Bath
- Flex Space in Select Apartments
- Balcony on 2nd & 3rd Floor Apartments
- Walk-In Showers in Select Units

### **FIRST FLOOR**



2 Bedroom 2 Bath | Sq.Ft.: 1,226

**FLOORS 2 & 3** 



1 Bedroom 1 Bath | Sq.Ft.: 943

**FLOORS 2 & 3** 



2 Bedroom 2 Bath | Sq.Ft.: 1,209

### **FIRST FLOOR**



3 Bedroom 2 Bath | Sq.Ft.: 1,396

### SECOND FLOOR



3 Bedroom 2 Bath | Sq.Ft.: 1,387