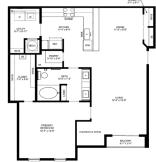

### **FIRST FLOOR**

2 Bedroom 2 Bath | Sq.Ft.: 1,226

**FLOORS 2 & 3** 

1 Bedroom 1 Bath | Sq.Ft.: 943

**FLOORS 2 & 3** 

2 Bedroom 2 Bath | Sq.Ft.: 1,209